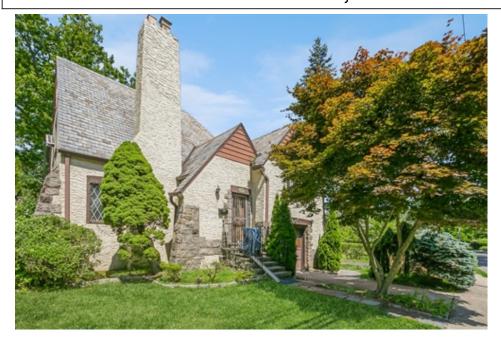

## Rye Colonial

## 444 Milton Road, Rye, NY 10580

- » Beds: 3 | Baths: 2 Full
- » MLS #: 6319698
- » Single Family |  $1,439 \text{ ft}^2$  | Lot:  $7,480 \text{ ft}^2$
- » Close to LI Sound, Train, Marinas, Shore clubs, Oakland Beach, Rye Golf and Rye Town
- » More Info: 444MiltonRoad.IsForSale.com

## \$ 1,100,000

This 3Brs/2Baths Colonial with it's original charm located in a prime location of Rye. Very close to Marinas, Shore clubs, LI Sound, Rye Town, Summer Camps, Oakland Beach and Pool, Shopping, Restaurants, walking Trails, Rye Golf Course, and close to the Train Station for easy commune to NYC. Home is equiped with C/Vac and Generac generator and the attached Greehouse is a gardner's dream. Also the French door off the Dining room offer easy access to the Sunroom, deck, and the level backyard for year round grilling. PCD is attached with the documents. Flood insurance is required, please verify taxes and SQFT.